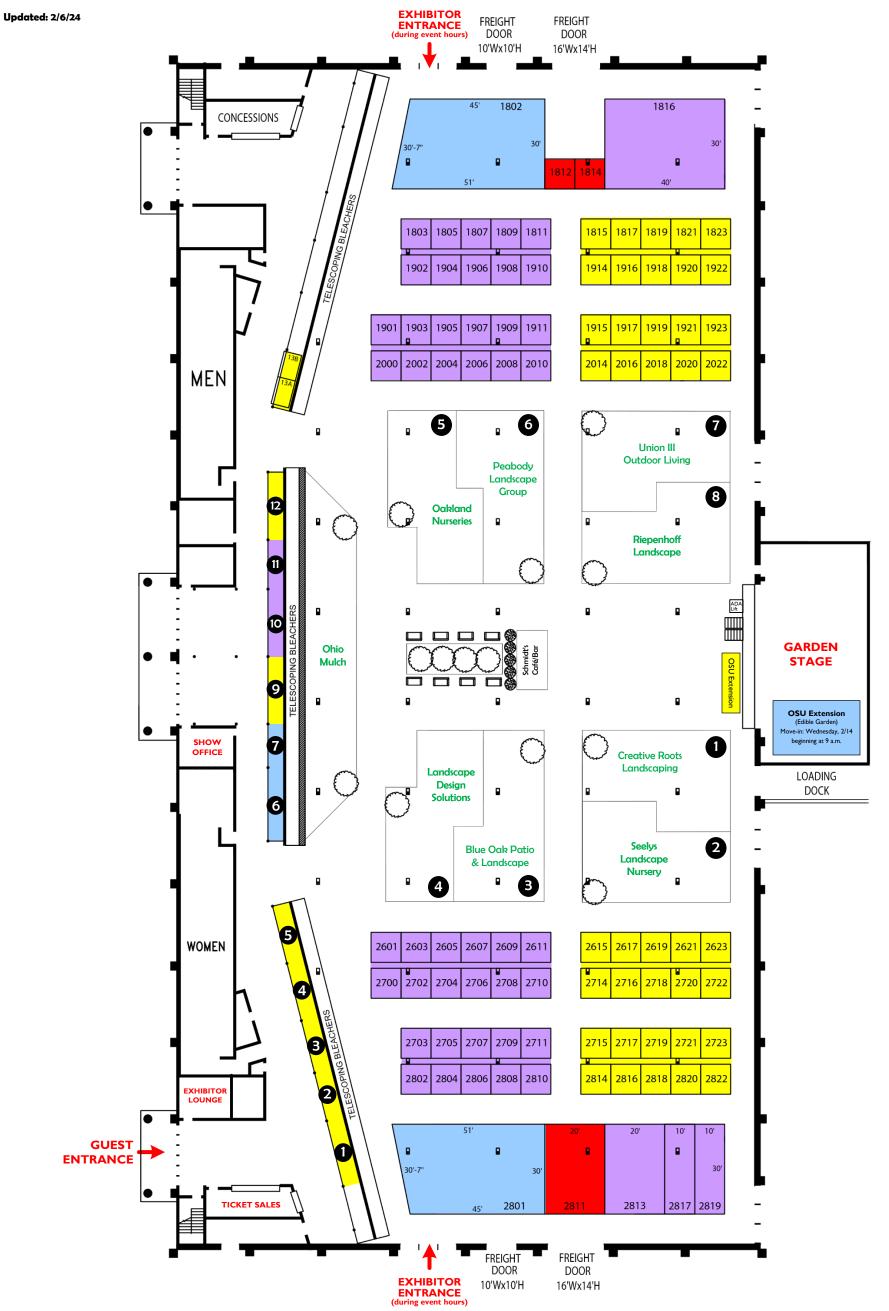

## 2024 MOVE-OUT PLAN: CELESTE CENTER

2024 MOVE-IN PLAN: BRICKER BUILDING

Updated: 1/10/24