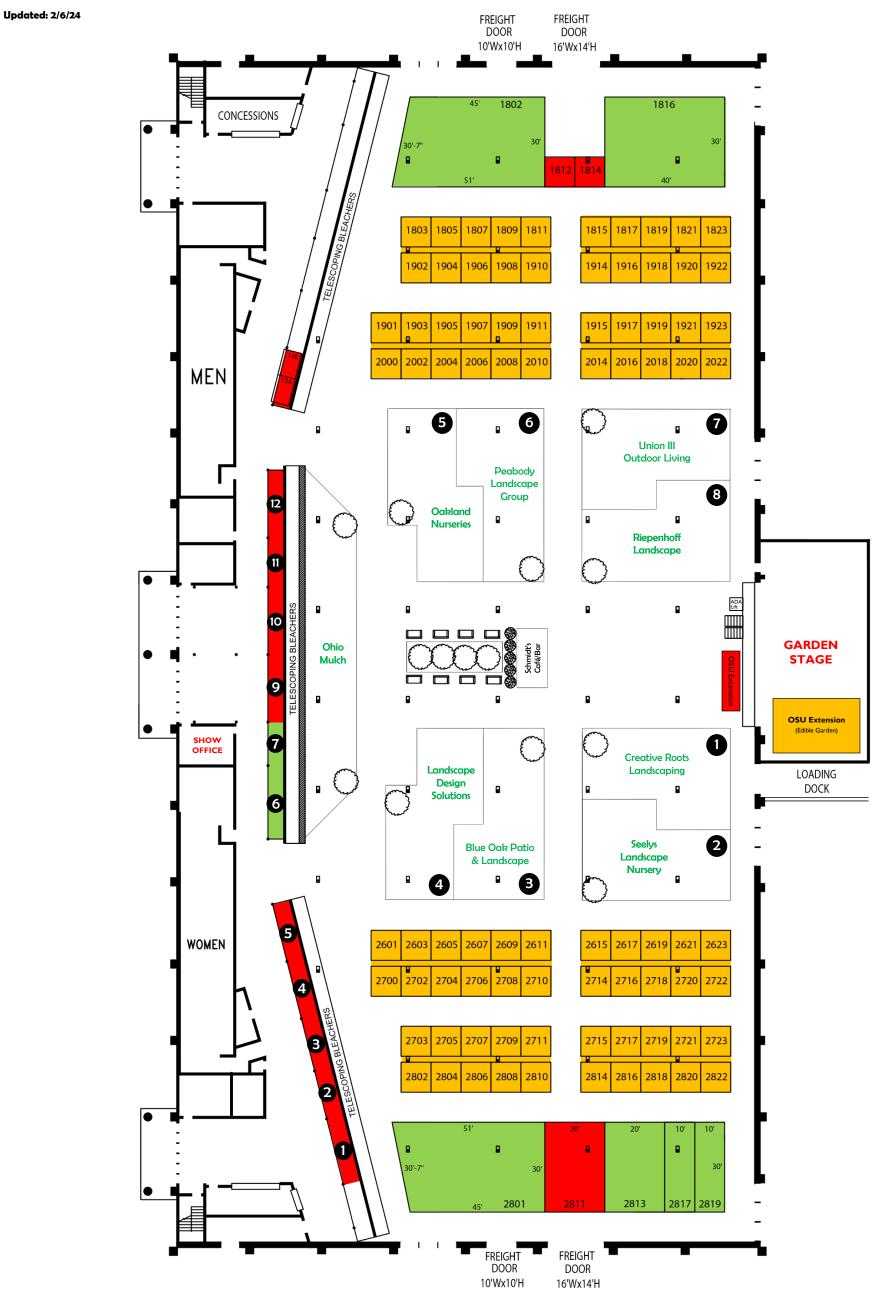

Exhibitor Move-In Exception: #304-308 = Monday, 2/12 at 3 pm

2024 MOVE-OUT PLAN: BRICKER BUILDING

Updated: 1/10/24