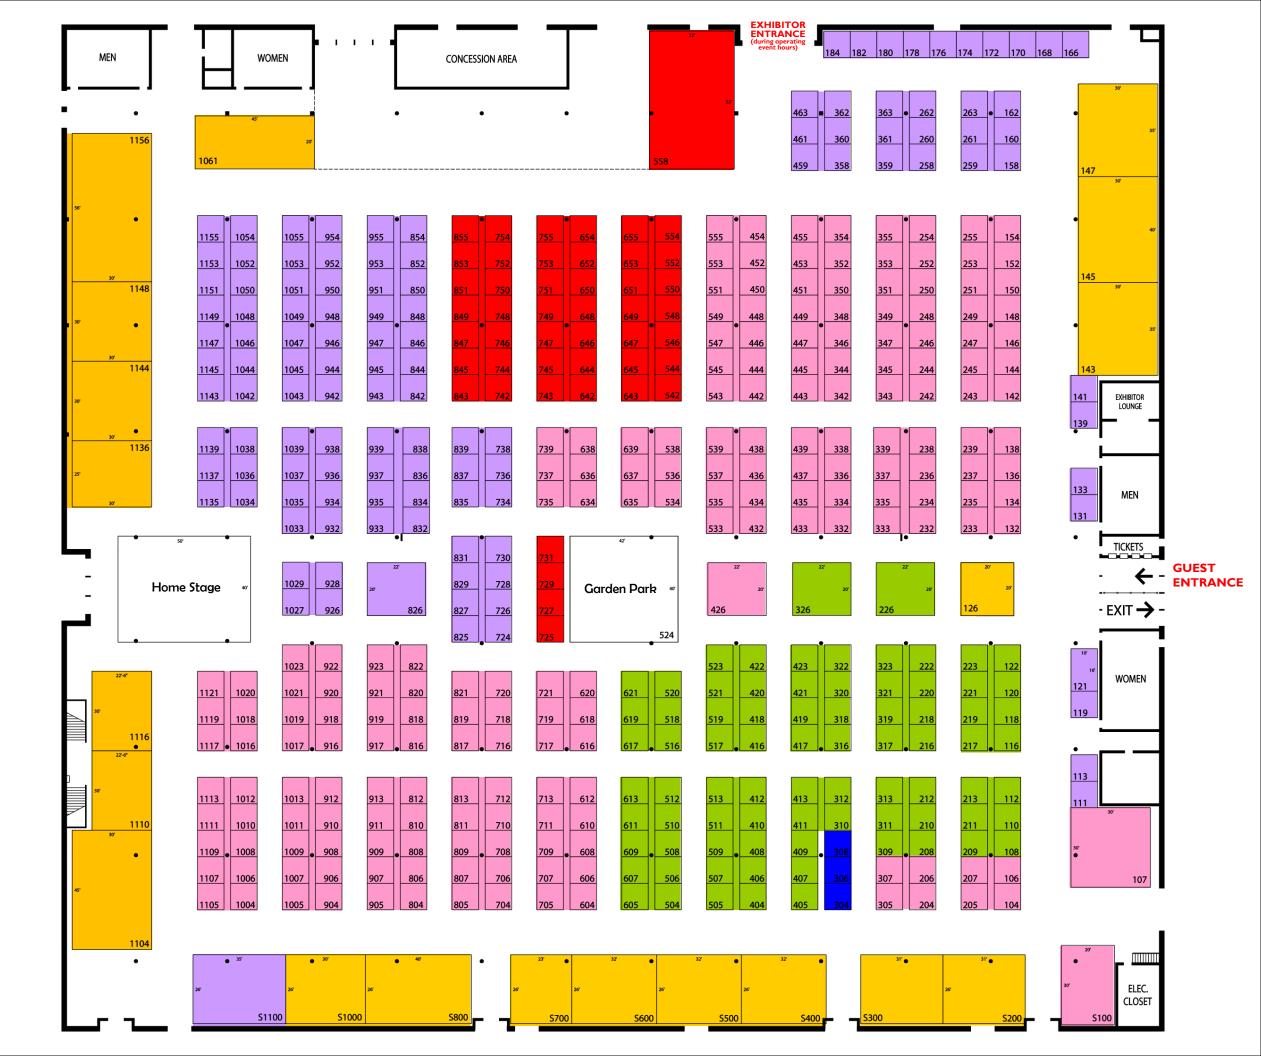

Exhibitor Move-In Exception: #304-308 = Monday, 2/12 at 3 pm

2024 MOVE-OUT PLAN: BRICKER BUILDING

Updated: 1/10/24